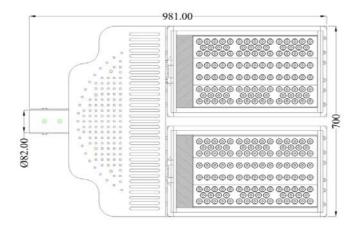

## Product Technical Data

| General Informaic          | n                      | Product Dimensions    |                                     |
|----------------------------|------------------------|-----------------------|-------------------------------------|
| Heatsink                   | 6063-T5 aluminum alloy | Lamp Length           | 981mm                               |
| Life Span                  | 50000hr                | Lamp Width            | 700mm                               |
|                            |                        | Lamp Height           | 100.5mm                             |
|                            |                        | Lamp Body Length      | 981mm                               |
| Light Characteristics      |                        | Max Pole Opening      | 82mm                                |
| Efficacy                   | 109.77 lm/W            |                       |                                     |
| Beam Angle                 | 120                    |                       |                                     |
| CCT                        | 4000K                  | Ordering Information  |                                     |
| Flux                       | 29640lm                | Product Number        | A-6800-22                           |
| Color Rending              | 85                     | Product Name          | Lucas Twin H                        |
| Index                      |                        | Product Ordering Name | Lucas Twin Head :<br>Light 270W CR4 |
| Electrical Characteristics |                        | Pieces Per Pack       | 1                                   |
|                            |                        |                       |                                     |

## **Technical Drawing**

©2012 U-Tron (Beijing) Electronics Co., LTD All rights reserved Specifications are subject to change without notice

15-Feb-12 data subject to change